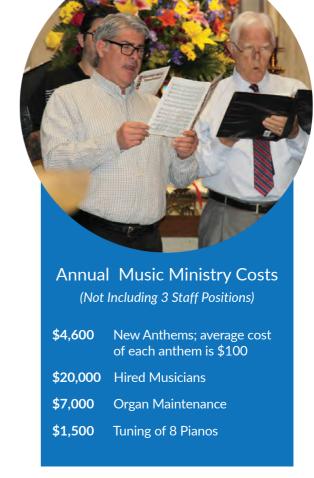

All of this comes at a cost. Take a look at the chart to the right. The state of music at FPC is strong and would not be possible without your support of the church. Your 2018 pledge can help continue this effort!